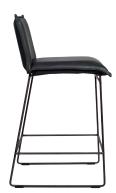

#### Frame

| extentension    | caps                                    |
|-----------------|-----------------------------------------|
| Old Glory 12 mm | clamping glides with intergrated felt   |
| Copper 12 mm    | clamping glides with intergrated felt 📗 |

#### **Technical data**

| weight       |                       |                       |
|--------------|-----------------------|-----------------------|
| 10 kg        |                       |                       |
| construction | lower frame           | upper frame           |
|              | steel                 | steel & wood          |
| filling      | seat                  | back                  |
|              | polyether SG 40 kg/m³ | polyether SG 22 kg/m³ |