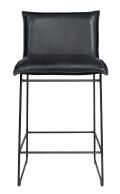

#### Frame

| extentension    | caps                                    |
|-----------------|-----------------------------------------|
| Old Glory 12 mm | clamping glides with intergrated felt   |
| Copper 12 mm    | clamping glides with intergrated felt 📗 |

#### **Technical data**

| weight       |                       |                       |
|--------------|-----------------------|-----------------------|
| 10 kg        |                       |                       |
| construction | lower frame           | upper frame           |
|              | steel                 | steel & wood          |
| filling      | seat                  | back                  |
|              | polyether SG 40 kg/m³ | polyether SG 22 kg/m³ |