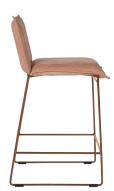

m | clamping glides with intergrated felt   |
| Copper 12 mm    | clamping glides with intergrated felt 📗 |

#### **Technical data**

| weight       |                       |                       |
|--------------|-----------------------|-----------------------|
| 10 kg        |                       |                       |
| construction | lower frame           | upper frame           |
|              | steel                 | steel & wood          |
| filling      | seat                  | back                  |
|              | polyether SG 40 kg/m³ | polyether SG 22 kg/m³ |

### Design

Jess Original 2017

Special requirements on request. All sizes are approximates. Due to design and selected comfort level the initiation of folds is inevitable.



# Old glory









## Copper