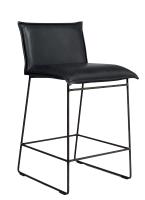

| Old Glory 12 mm | clamping glides with intergrated felt   |
| Copper 12 mm    | clamping glides with intergrated felt 📗 |

#### **Technical data**

| weight       |                       |                       |
|--------------|-----------------------|-----------------------|
| 10 kg        |                       |                       |
| construction | lower frame           | upper frame           |
|              | steel                 | steel & wood          |
| filling      | seat                  | back                  |
|              | polyether SG 40 kg/m³ | polyether SG 22 kg/m³ |

### Design

Jess Original 2017

Special requirements on request. All sizes are approximates. Due to design and selected comfort level the initiation of folds is inevitable.



# Old glory









## Copper