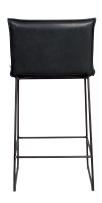

Old Glory 12 mm | clamping glides with intergrated felt   |
| Copper 12 mm    | clamping glides with intergrated felt 📗 |

#### **Technical data**

| weight       |                       |                       |
|--------------|-----------------------|-----------------------|
| 10 kg        |                       |                       |
| construction | lower frame           | upper frame           |
|              | steel                 | steel & wood          |
| filling      | seat                  | back                  |
|              | polyether SG 40 kg/m³ | polyether SG 22 kg/m³ |

### Design

Jess Original 2017

Special requirements on request. All sizes are approximates. Due to design and selected comfort level the initiation of folds is inevitable.



# Old glory









## Copper