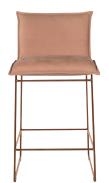

mm | clamping glides with intergrated felt   |
| Copper 12 mm    | clamping glides with intergrated felt 📗 |

#### **Technical data**

| weight       |                       |                       |
|--------------|-----------------------|-----------------------|
| 10 kg        |                       |                       |
| construction | lower frame           | upper frame           |
|              | steel                 | steel & wood          |
| filling      | seat                  | back                  |
|              | polyether SG 40 kg/m³ | polyether SG 22 kg/m³ |

### Design

Jess Original 2017

Special requirements on request. All sizes are approximates. Due to design and selected comfort level the initiation of folds is inevitable.



# Old glory









## Copper