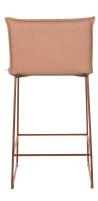

clamping glides with intergrated felt   |
| Copper 12 mm    | clamping glides with intergrated felt 📗 |

#### **Technical data**

| weight       |                       |                       |
|--------------|-----------------------|-----------------------|
| 10 kg        |                       |                       |
| construction | lower frame           | upper frame           |
|              | steel                 | steel & wood          |
| filling      | seat                  | back                  |
|              | polyether SG 40 kg/m³ | polyether SG 22 kg/m³ |

### Design

Jess Original 2017

Special requirements on request. All sizes are approximates. Due to design and selected comfort level the initiation of folds is inevitable.



# Old glory









## Copper