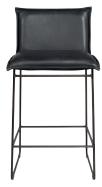

#### Frame

| extentension    | caps                                    |
|-----------------|-----------------------------------------|
| Old Glory 12 mm | clamping glides with intergrated felt   |
| Copper 12 mm    | clamping glides with intergrated felt 📗 |

#### **Technical data**

| weight       |                       |                       |
|--------------|-----------------------|-----------------------|
| 10 kg        |                       |                       |
| construction | lower frame           | upper frame           |
|              | steel                 | steel & wood          |
| filling      | seat                  | back                  |
|              | polyether SG 40 kg/m³ | polyether SG 22 kg/m³ |