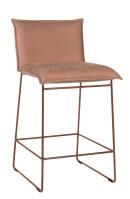

| clamping glides with intergrated felt   |
| Copper 12 mm    | clamping glides with intergrated felt 📗 |

#### **Technical data**

| weight       |                       |                       |
|--------------|-----------------------|-----------------------|
| 10 kg        |                       |                       |
| construction | lower frame           | upper frame           |
|              | steel                 | steel & wood          |
| filling      | seat                  | back                  |
|              | polyether SG 40 kg/m³ | polyether SG 22 kg/m³ |

### Design

Jess Original 2017

Special requirements on request. All sizes are approximates. Due to design and selected comfort level the initiation of folds is inevitable.



# Old glory









## Copper