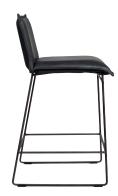

#### Frame

| extentension    | caps                                    |
|-----------------|-----------------------------------------|
| Old Glory 12 mm | clamping glides with intergrated felt   |
| Copper 12 mm    | clamping glides with intergrated felt 📗 |

#### **Technical data**

| weight       |                       |                       |
|--------------|-----------------------|-----------------------|
| 10 kg        |                       |                       |
| construction | lower frame           | upper frame           |
|              | steel                 | steel & wood          |
| filling      | seat                  | back                  |
|              | polyether SG 40 kg/m³ | polyether SG 22 kg/m³ |