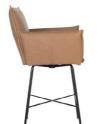

#### Measurements

| Depth                    | Height | Width      | Seat  | height   | Armheight |
|--------------------------|--------|------------|-------|----------|-----------|
| Sanne Swivel without arm | 58 cm  | 110/120 cm | 50 cm | 65/75 cm | -         |
| Sanne Swivel with arm    | 58 cm  | 110/120 cm | 60 cm | 65/75 cm | 90 cm     |

#### **Frame**

|                       | Options | Caps                            |
|-----------------------|---------|---------------------------------|
| Old Glory Ø 16, 12 mm | -       | Ball floor cap with felt Ø 1▮mm |

## Technical data

| Weight       | Without arm      | With arm              |           |
|--------------|------------------|-----------------------|-----------|
|              | 12 kg            | 14 kg                 |           |
| Construction | Lower frame      | Upper frame           |           |
|              | Steel            | Steel & wood          |           |
| Filling      | Seating          | Back                  | Armrest   |
|              | Foam HR 38 kg/m³ | Polyether SG 20 kg/m³ | Compripol |
| Vering       | Seating          |                       |           |
|              | Nosag 3,8 mm     |                       |           |