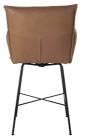

#### Measurements

| Depth                    | Height | Width      | Seat  | height   | Armheight |
|--------------------------|--------|------------|-------|----------|-----------|
| Sanne Swivel without arm | 58 cm  | 110/120 cm | 50 cm | 65/75 cm | -         |
| Sanne Swivel with arm    | 58 cm  | 110/120 cm | 60 cm | 65/75 cm | 90 cm     |

#### **Frame**

|                       | Options | Caps                            |
|-----------------------|---------|---------------------------------|
| Old Glory Ø 16, 12 mm | -       | Ball floor cap with felt Ø 1▮mm |

## Technical data

| Weight       | Without arm      | With arm              |           |
|--------------|------------------|-----------------------|-----------|
|              | 12 kg            | 14 kg                 |           |
| Construction | Lower frame      | Upper frame           |           |
|              | Steel            | Steel & wood          |           |
| Filling      | Seating          | Back                  | Armrest   |
|              | Foam HR 38 kg/m³ | Polyether SG 20 kg/m³ | Compripol |
| Vering       | Seating          |                       |           |
|              | Nosag 3,8 mm     |                       |           |