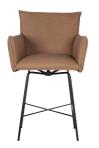

#### Measurements

| Depth                    | Height | Width      | Seat  | height   | Armheight |
|--------------------------|--------|------------|-------|----------|-----------|
| Sanne Swivel without arm | 58 cm  | 110/120 cm | 50 cm | 65/75 cm | -         |
| Sanne Swivel with arm    | 58 cm  | 110/120 cm | 60 cm | 65/75 cm | 90 cm     |

#### **Frame**

|                       | Options | Caps                            |
|-----------------------|---------|---------------------------------|
| Old Glory Ø 16, 12 mm | -       | Ball floor cap with felt Ø 1▮mm |

## Technical data

| Weight       | Without arm      | With arm              |           |
|--------------|------------------|-----------------------|-----------|
|              | 12 kg            | 14 kg                 |           |
| Construction | Lower frame      | Upper frame           |           |
|              | Steel            | Steel & wood          |           |
| Filling      | Seating          | Back                  | Armrest   |
|              | Foam HR 38 kg/m³ | Polyether SG 20 kg/m³ | Compripol |
| Vering       | Seating          |                       |           |
|              | Nosag 3,8 mm     |                       |           |