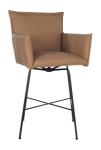

#### Measurements

| Depth                    | Height | Width      | Seat  | height   | Armheight |
|--------------------------|--------|------------|-------|----------|-----------|
| Sanne Swivel without arm | 58 cm  | 110/120 cm | 50 cm | 65/75 cm | -         |
| Sanne Swivel with arm    | 58 cm  | 110/120 cm | 60 cm | 65/75 cm | 90 cm     |

#### **Frame**

|                       | Options | Caps                            |
|-----------------------|---------|---------------------------------|
| Old Glory Ø 16, 12 mm | -       | Ball floor cap with felt Ø 1▮mm |

## Technical data

| Weight       | Without arm      | With arm              |           |
|--------------|------------------|-----------------------|-----------|
|              | 12 kg            | 14 kg                 |           |
| Construction | Lower frame      | Upper frame           |           |
|              | Steel            | Steel & wood          |           |
| Filling      | Seating          | Back                  | Armrest   |
|              | Foam HR 38 kg/m³ | Polyether SG 20 kg/m³ | Compripol |
| Vering       | Seating          |                       |           |
|              | Nosag 3,8 mm     |                       |           |