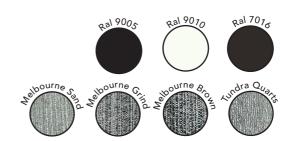

## Technical data

| Construction | Under frame                           | Upper frame back/seat |  |  |  |
|--------------|---------------------------------------|-----------------------|--|--|--|
|              | Solid stainless steel Ø 12 mm         | Vinplast PP Foam      |  |  |  |
|              | RAL black 9005, white 9010, grey 7016 |                       |  |  |  |
| Filling      | Seating                               | Back                  |  |  |  |
|              | Dryfeel                               | Dryfeel               |  |  |  |
| Springs      | Seating                               |                       |  |  |  |
|              | _                                     |                       |  |  |  |