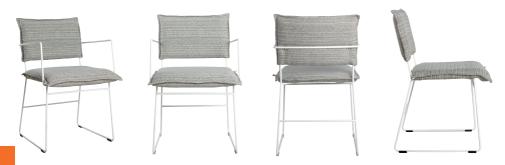

# Norman I outdoor

**DINING CHAIR** 

#### Measurements

|                          | Depth | Height | Width | Seat height | Arm height | Weight |
|--------------------------|-------|--------|-------|-------------|------------|--------|
| Dining chair without arm | 58 cm | 83 cm  | 51 cm | 49 cm       | -          | 9 kg   |
| Dining chair with arm    | 58 cm | 83 cm  | 53 cm | 49 cm       | 68 cm      | 11 kg  |