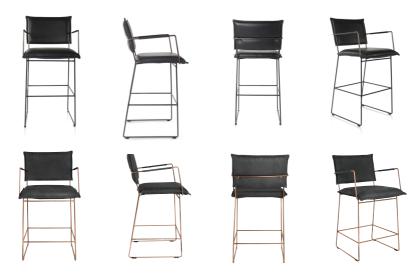

|              | 11 kg              | 13 kg                             |         |
| Construction | Lower frame        | Upper frame                       |         |
|              | Steel              | Wood                              |         |
| Filling      | Seating            | Back                              | Armrest |
|              | Polyether 40 kg/m³ | Polyether SG 22 kg/m <sup>3</sup> | -       |
| Springs      |                    |                                   |         |
| -            |                    |                                   |         |

## Design

Jess Original 2013

Special requirements on request. All sizes are approximates. Due to design and selected comfort level the initiation of folds is inevitable.





# WITH ARM, OLD GLORY & COPPERED



## WITHOUT ARM, OLD GLORY & COPPERED