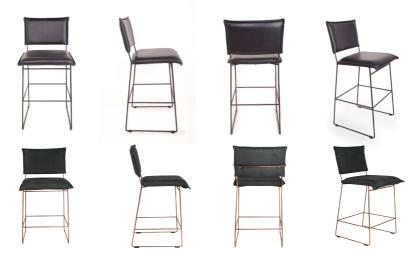

kg                             |         |
| Construction | Lower frame        | Upper frame                       |         |
|              | Steel              | Wood                              |         |
| Filling      | Seating            | Back                              | Armrest |
|              | Polyether 40 kg/m³ | Polyether SG 22 kg/m <sup>3</sup> | -       |
| Springs      |                    |                                   |         |
| -            |                    |                                   |         |

## Design

Jess Original 2013

Special requirements on request. All sizes are approximates. Due to design and selected comfort level the initiation of folds is inevitable.





# WITH ARM, OLD GLORY & COPPERED



## WITHOUT ARM, OLD GLORY & COPPERED