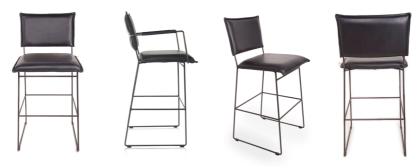

### **PRODUCT INFO**

#### Measurements

|                    | Depth | Height     | Width | Seat height |  |
|--------------------|-------|------------|-------|-------------|--|
| Norman without arm | 58 cm | 100/110 cm | 51 cm | 65/75 cm    |  |
| Norman with arm    | 58 cm | 100/110 cm | 53 cm | 65/75 cm    |  |

### **Frame**

| Versions          | Options                         | Caps                         |
|-------------------|---------------------------------|------------------------------|
| Old Glory Ø 12 mm | Different height on request     | Felt scale integrated felt   |
| Coppered Ø 12 mm  | Only 65 cm or 75 cm seat height | Felt scale integrated felt 📗 |

## Technical data

| Weight       | Without arm        | With arm                          |         |
|------------