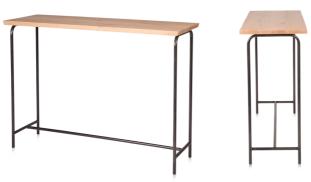

### Measurements

| Height | Length | Depth | Thickness tabletop |
|--------|--------|-------|--------------------|
| 95 cm  | 130 cm | 45 cm | 3 cm               |

### **Frame**

|                   | Options | Caps                         |
|-------------------|---------|------------------------------|
| Old glory Ø 22 mm | =       | Cap with adjustable height 🌡 |

# **Tabletops**

Versions

Oak, walnut, black sandblasted oak

## **Technical data**

Weight

23 kg

Finish

Long sides rough, cut, torn finished, bevelled end faces to outside

Knots

Knot Stops, up to 10 cm