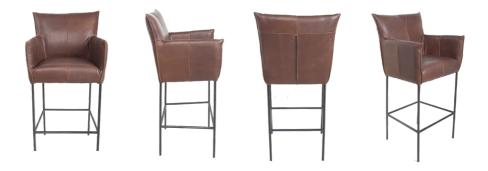

Steel & wood          |  |  |  |
| Filling                        | Seating                | Back                  |  |  |  |
|                                | Koudschuim HR 40 kg/m³ | Polyether SG 22 kg/m³ |  |  |  |
| Covered                        |                        |                       |  |  |  |
| Polystar 180 gr/m <sup>2</sup> |                        |                       |  |  |  |
| Springs                        | Seating                |                       |  |  |  |
|                                | Nosag 3.8 mm           |                       |  |  |  |

# Design

Jess Original 2014

Special requirements on request. All sizes are approximates. Due to design and selected comfort level the initiation of folds is inevitable.





### WITHOUT ARM



## WITH ARM