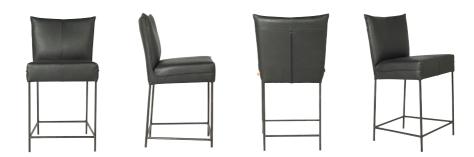

| Steel & wood          |  |  |  |
| Filling                        | Seating                | Back                  |  |  |  |
|                                | Koudschuim HR 40 kg/m³ | Polyether SG 22 kg/m³ |  |  |  |
| Covered                        |                        |                       |  |  |  |
| Polystar 180 gr/m <sup>2</sup> |                        |                       |  |  |  |
| Springs                        | Seating                |                       |  |  |  |
|                                | Nosag 3.8 mm           |                       |  |  |  |

# Design

Jess Original 2014

Special requirements on request. All sizes are approximates. Due to design and selected comfort level the initiation of folds is inevitable.





### WITHOUT ARM



## WITH ARM