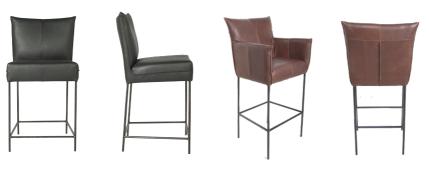

#### **PRODUCT INFO**

|                     | Depth | Height       | Width | Seat height | Armrest height |
|---------------------|-------|--------------|-------|-------------|----------------|
| Forward without arm | 54 cm | 110 / 120 cm | 52 cm | 65 / 75 cm  | -              |
| Forward with arm    | 54 cm | 110 / 120 cm | 55 cm | 65 / 75 cm  | 95 / 105 cm    |

#### **Frame**

|           |         | Options                 | Caps            |
|-----------|---------|-------------------------|-----------------|
| Old Glory | Ø 16 mm | 65 of 75 cm seat height | Cap with felt 🎩 |

# **Technical data**

| Weight                         | Without arm            | With arm              |  |  |  |
|--------------------------------|------------------------|-----------------------|--|--|--|
|