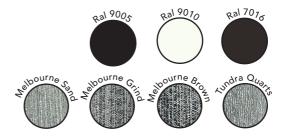

## **Technical data**

| Construction | Under frame                           | Upper frame         |
|--------------|---------------------------------------|---------------------|
|              | Solid stainless steel Ø 12 mm         | Steel frame Ø 20 mm |
|              | RAL black 9005, white 9010, grey 7016 | Powder coated       |
| Filling      | Seating                               | Back                |
|              | Dryfeel                               | Dryfeel             |
| Springs      | Seating                               |                     |
|              | Nosag 2,8 cm                          |                     |