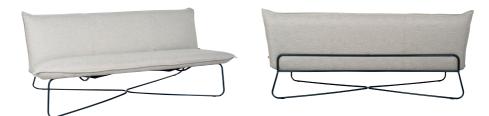

## Earl 3-Seat | outdoor

## PRODUCT INFO

| Measurements            |       |        |        |               |        |
|-------------------------|-------|--------|--------|---------------|--------|
|                         | Depth | Height | Width  | SeatingHeight | Weight |
| Earl 3-Seat without arm | 80 cm | 72 cm  | 180 cm | 43 cm         | 35 kg  |