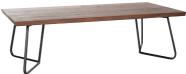

### Measurements

| Length | Width | Height | Thickness tabletop | Weight |
|--------|-------|--------|--------------------|--------|
| 120 cm | 60 cm | 36 cm  | 3 cm               | 22 kg  |

#### **Frame**

|           |         | Options | Caps                 |
|-----------|---------|---------|----------------------|
| Old glory | Ø 22 mm | -       | Slip cap with felt ( |
| Copper    | Ø 22 mm | -       | Slip cap with felt 🐧 |

### Versions

Oak, walnut, black sandblasted oak

### Finish

Long sides rough, cut, torn finished, bevelled end faces to outside

### Knots

Knot stops, up to 10 cm