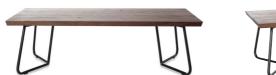

### Measurements

| Length | Width | Height | Thickness tabletop | Weight |
|--------|-------|--------|--------------------|--------|
| 120 cm | 60 cm | 36 cm  | 3 cm               | 22 kg  |

#### **Frame**

|           |         | Options | Caps                 |
|-----------|---------|---------|----------------------|
| Old glory | Ø 22 mm | -       | Slip cap with felt ( |
| Copper    | Ø 22 mm | -       | Slip cap with felt 🐧 |

### Versions

Oak, walnut, black sandblasted oak

### Finish

Long sides rough, cut, torn finished, bevelled end faces to outside

### Knots

Knot stops, up to 10 cm