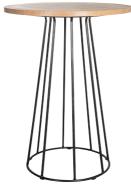

# PRODUCT INFO

| Measurements |        |                    |  |
|--------------|--------|--------------------|--|
| Diameter     | Height | Thickness tabletop |  |
| ø 80 cm      | 105 cm | 3 cm               |  |

#### Frame

|                   | Options | Caps              |
|-------------------|---------|-------------------|
| Old glory Ø 16 mm | -       | Slipcap with felt |

## Tabletops

| Versions                           |
|------------------------------------|
| Oak, walnut, black sandblasted oak |

### Technical data

| Weight                                                               |  |  |
|----------------------------------------------------------------------|--|--|
| 23 kg                                                                |  |  |
| Finish                                                               |  |  |
| All around rough, cut, torn finished, bevelled end faces to outside. |  |  |
| Knots                                                                |  |  |
| Knot stops, up to 10 cm                                              |  |  |