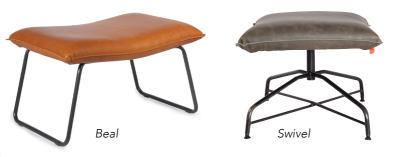

#### **PRODUCT INFO**

| Measurements |       |       |             |  |  |  |
|--------------|-------|-------|-------------|--|--|--|
|              | Depth | Width | Seat height |  |  |  |
| Beal         | 50 cm | 68 cm | 40 cm       |  |  |  |

### **Frame**

| Versions                | Options      | Caps                               |
|-------------------------|--------------|------------------------------------|
| Old Glory Ø 16 mm       | -            | Slipcaps with felt 🐧               |
| Swivel Ø 16 mm          | Not turnable | Ball floor cap with felt Ø 16 mm ▮ |
| Coppered Ø 12 mm        | _            | Slipcaps with felt 🐧               |
| Stainless steel Ø 12 mm | _            | Slipcaps with felt 🐧               |

### **Technical data**

| Weight       | Beal               | Swivel           |  |
|--------------|--------------------|------------------|--|
|              | 8 kg               | 9 kg             |  |
| Construction | Frame              |                  |  |
|              | Steel & wood       |                  |  |
| Filling      | Lower seating      | Upper seat       |  |
|              | Foam HR 38 kg/m³   | Foam HR 30 kg/m³ |  |
| Covered      | Seating            |                  |  |
|              | Polystar 180 gr/m² |                  |  |

# BEAL COPPER, OLD GLORY, BLACK EPOXY, STAINLESS STEEL, SWIVEL