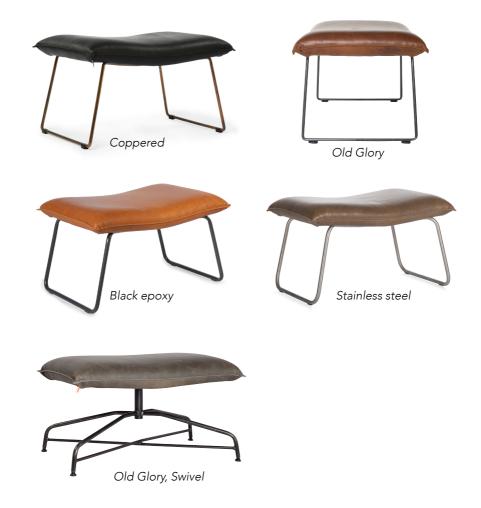

### **Frame**

| Versions                | Options      | Caps                               |
|-------------------------|--------------|------------------------------------|
| Old Glory Ø 16 mm       | -            | Slipcaps with felt 🐧               |
| Swivel Ø 16 mm          | Not turnable | Ball floor cap with felt Ø 16 mm ▮ |
| Coppered Ø 12 mm        | _            | Slipcaps with felt 🐧               |
| Stainless steel Ø 12 mm | _            | Slipcaps with felt 🐧               |

# BEAL COPPER, OLD GLORY, BLACK EPOXY, STAINLESS STEEL, SWIVEL