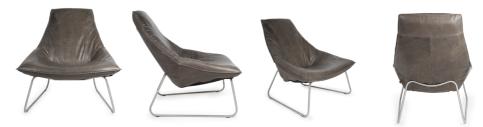

### BEAL COPPERED Ø 12 MM

BEAL OLD GLORY Ø 12, 16 MM

BEAL STAINLESS STEEL Ø 16 MM