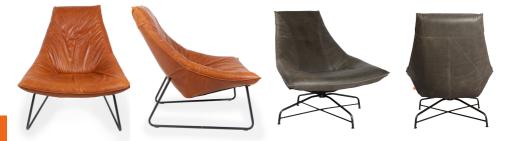

### BEAL COPPERED Ø 12 MM

BEAL OLD GLORY Ø 12, 16 MM

BEAL STAINLESS STEEL Ø 16 MM