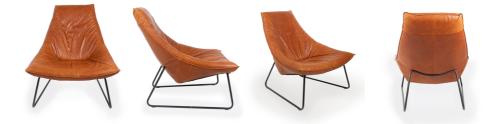

### BEAL COPPERED Ø 12 MM

BEAL OLD GLORY Ø 12, 16 MM

BEAL STAINLESS STEEL Ø 16 MM